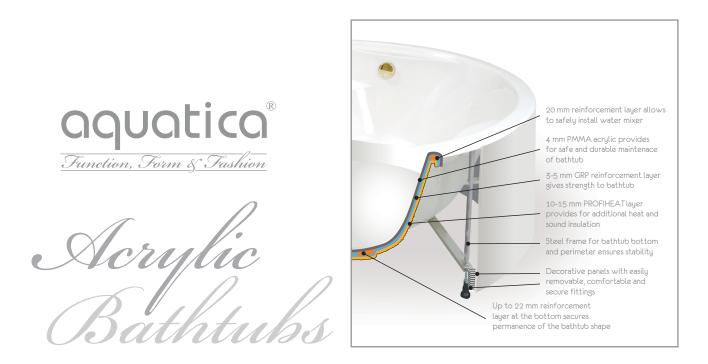

## **Qualities** of Aquatica Acrylic Bathtubs.

- 🕲 Warmth
- 🕲 Durability
- 🕲 Easy maintenance
- Sood mechanical resistance against scratches, use and tear
- Available in any colour (certain models)
- Possible to order with warm air massage system (only Allegra)

## Benefits

- of Aquatica Acrylic Bathtubs.
- Siberglass (GRP) reinforcement layer 4 mm; at the bathtub bottom up to 22 mm
- Ø.5" (12 mm) ThermoMate<sup>™</sup> Polyurethane Foam (PU) thermoinsulation layer
  for additional heat retention, sound insulation and mechanical resistance
- A solid steel frame construction with adjustable legs for easy dismantling and folding to bring in a narrow space,
- Removable decorative panels for easy installation and servicing.